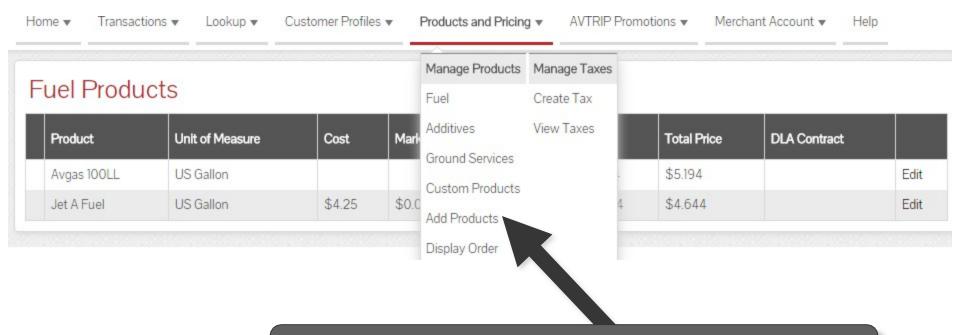

### **Products and Pricing**

### Select "Manage Taxes"

### **View Added Products**

| Home 🔻 | Transactions 🔻 | Lookup 🔻 | Customer Profiles 🔻 | Products and Pricing 🔻 | AVTRIP Promotions 🔻 | Merchant Account 🔻 | Help |
|--------|----------------|----------|---------------------|------------------------|---------------------|--------------------|------|
|        |                |          |                     |                        |                     |                    |      |

#### **Fuel Products**

| Product     | Unit of Measure | Cost   | Markup | Base Price | Tax     | Total Price | DLA Contract |      |
|-------------|-----------------|--------|--------|------------|---------|-------------|--------------|------|
| Avgas 100LL | US Gallon       |        |        | \$5.00     | \$0.194 | \$5.194     |              | Edit |
| Jet A Fuel  | US Gallon       | \$4.25 | \$0.05 | \$4.30     | \$0.344 | \$4.644     |              | Edit |

### **View Added Products**

Use the top navigation bar to add more products by selecting "Add Products" or choose other menu options.