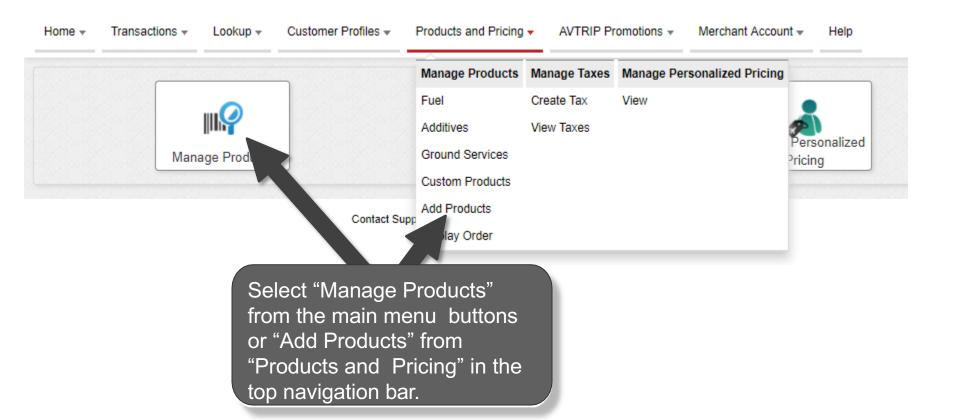

### **WEB TUTORIALS**



# **Add Products**

### With Taxes

## **Products and Pricing**

Note





Transactions cannot be processed until products have been added in the "Product Profiles" menu.

### **Products and Pricing**





### Select "Manage Taxes"





### **Select Product**



#### Add Product

| * Product         | Select One               | Select the product |
|-------------------|--------------------------|--------------------|
|                   | Select One               |                    |
|                   | APU                      | to be added from   |
| Allen of Maria    | ATC Filing               | the dropdown box.  |
| * Unit of Measure | After Hours              |                    |
|                   | Air Stairs               |                    |
| 0                 | Air Start                |                    |
| Cost              | Aircraft Cleaning        |                    |
|                   | Aircraft Rental          |                    |
| Madau             | Airport Fee              |