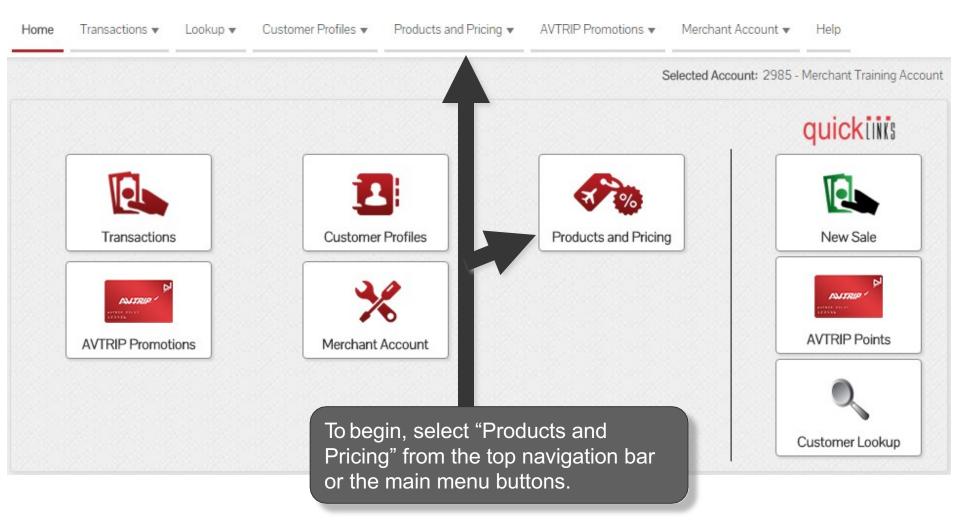

## **Products and Pricing**

Note

Transactions cannot be processed until products have been added in the "Product Profiles" menu.

### **Products and Pricing**